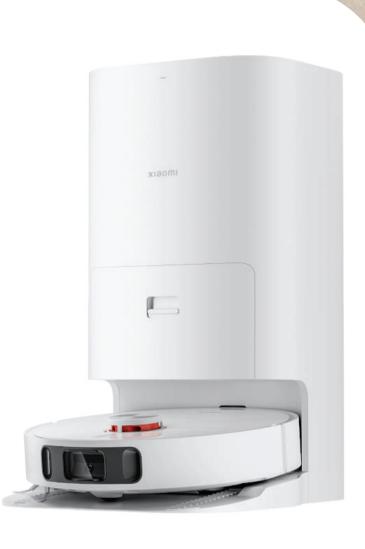

## Xiaomi Robot Vacuum X10+

Self-Emptying
Self-Refilling
Self-Cleaning
Self-Drying
station

**Powerful Suction Fan Blower** 

**Battery Capacity** 

**Gyroscope Navigation System** 

**Mopping Function** 

**Track Cleaning Process** 