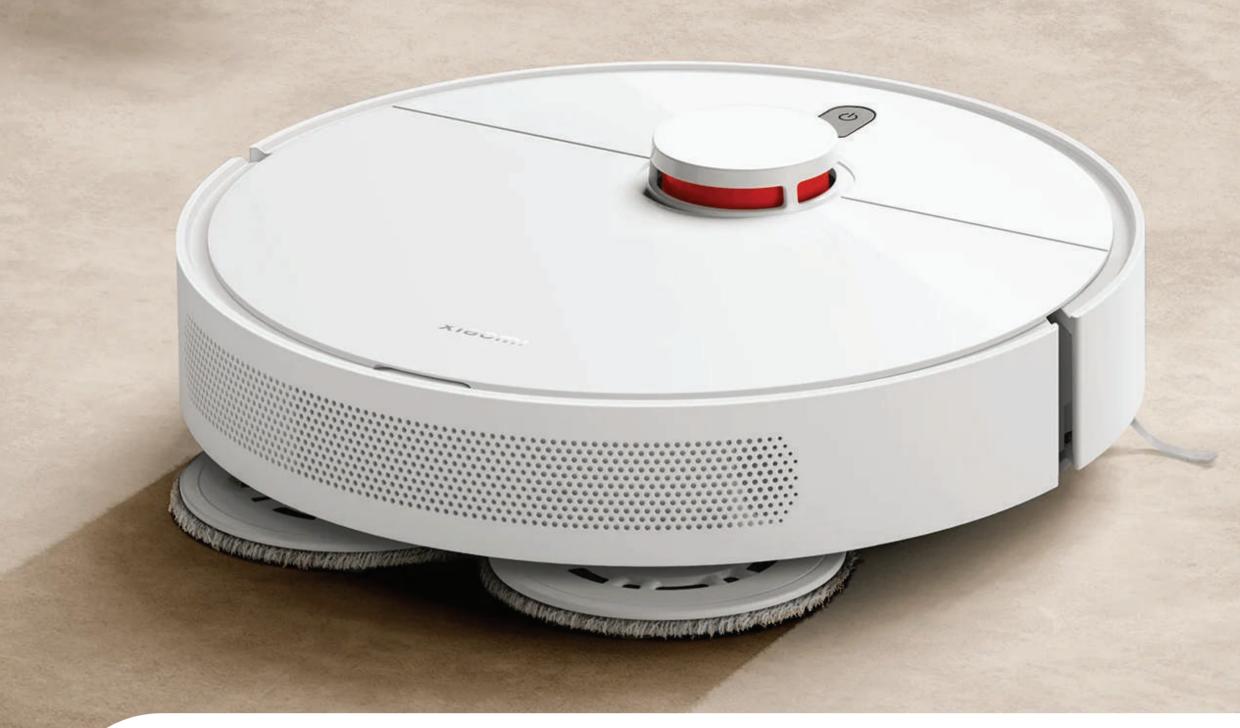

# Take the chore out of cleaning with the Xiaomi Robot Vacuums

# Xiaomi Robot Vacuum E10



# Xiaomi Robot Vacuum S10



## Xiaomi Robot Vacuum S10+



## Xiaomi Robot Vacuum X10+

Self-Emptying
Self-Refilling
Self-Cleaning
Self-Drying
station





























**Powerful Suction Fan Blower** 



**Battery Capacity** 



**Gyroscope Navigation System** 



**Mopping Function** 



**Track Cleaning Process** 



Recharge Automatically



**Powerful Suction Fan Blower** 



**Battery Capacity** 



**LDS Laser Navigation System** 



**Mopping Function** 



**Zoned Cleaning** 



Recharge Automatically



**Powerful Suction Fan Blower** 



**Battery Capacity** 



**LDS Laser Navigation System** 



**Dual Mopping Function** 



**Zoned Cleaning** 



Recharge Automatically