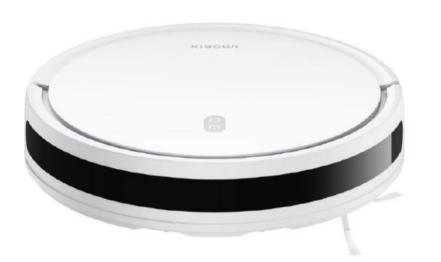

# Take the chore out of cleaning with the Xiaomi Robot Vacuums

# Xiaomi Robot Vacuum E10



# Xiaomi Robot Vacuum S10



## Xiaomi Robot Vacuum S10+



## Xiaomi Robot Vacuum X10+

Self-Emptying
Self-Refilling
Self-Cleaning
Self-Drying
station





























**Powerful Suction Fan Blower** 



**Battery Capacity** 



**Gyroscope Navigation System** 



**Mopping Function** 



**Track Cleaning Process** 



Recharge Automatically



**Powerful Suction Fan Blower** 



**Battery Capacity** 



**LDS Laser Navigation System** 



**Mopping Function** 



**Zoned Cleaning** 



Recharge Automatically



**Powerful Suction Fan Blower** 



**Battery Capacity** 



**LDS Laser Navigation System** 



**Dual Mopping Function** 



**Zoned Cleaning** 



Recharge Automatically



**Powerful Suction Fan Blower** 



**Battery Capacity** 



LDS Laser Navigation System