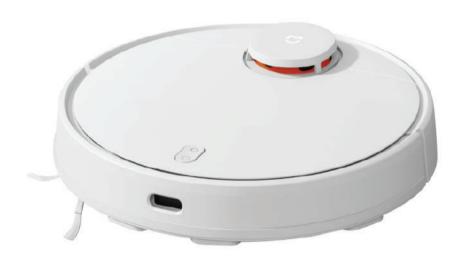

# Take the chore out of cleaning with the Xiaomi Robot Vacuums

# Xiaomi Robot Vacuum E10



# Xiaomi Robot Vacuum S10



## Xiaomi Robot Vacuum S10+



## Xiaomi Robot Vacuum X10+

Self-Emptying
Self-Refilling
Self-Cleaning
Self-Drying
station





























**Powerful Suction Fan Blower** 



**Battery Capacity** 



**Gyroscope Navigation System** 



**Mopping Function** 



**Track Cleaning Process** 



Recharge Automatically



**Powerful Suction Fan Blower** 



**Battery Capacity** 



**LDS Laser Navigation System** 



**Mopping Function** 



**Zoned Cleaning** 



Recharge Automatically



**Powerful Suction Fan Blower** 



**Battery Capacity** 



**LDS Laser Navigation System** 



**Dual Mopping Function** 



**Zoned Cleaning** 



Recharge Automatically



**Powerful Suction Fan Blower** 



**Battery Capacity** 



LDS Laser Navigation System



**Dual Mopping Function**