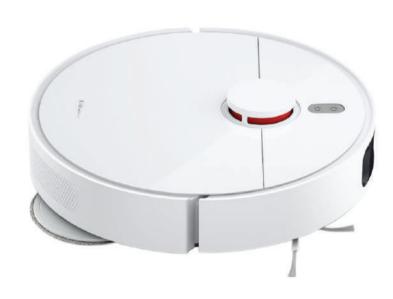

# Take the chore out of cleaning with the Xiaomi Robot Vacuums

# Xiaomi Robot Vacuum E10



# Xiaomi Robot Vacuum S10



## Xiaomi Robot Vacuum S10+



## Xiaomi Robot Vacuum X10+

Self-Emptying
Self-Refilling
Self-Cleaning
Self-Drying
station





























**Powerful Suction Fan Blower** 



**Battery Capacity** 



**Gyroscope Navigation System** 



**Mopping Function** 



**Track Cleaning Process** 



Recharge Automatically



**Powerful Suction Fan Blower** 



**Battery Capacity** 



**LDS Laser Navigation System** 



**Mopping Function** 



**Zoned Cleaning** 



Recharge Automatically



**Powerful Suction Fan Blower** 



**Battery Capacity** 



**LDS Laser Navigation System** 



**Dual Mopping Function** 



**Zoned Cleaning** 



Recharge Automatically



**Powerful Suction Fan Blower** 



**Battery Capacity** 



LDS Laser Navigation System



**Dual Mopping Function** 



**Zoned Cleaning** 



**Rech